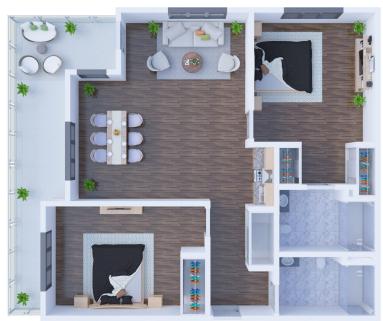

### Floor Plans

Solstice Senior Living at Kennewick offers several floor plan choices to suit your needs.

A1 Studio 404 SQ FT

B5 One Bedroom 542 SQ FT

B10 One Bedroom 546 SQ FT

C2 Two Bedroom 937 SQ FT

C4 Two Bedroom 975 SQ FT