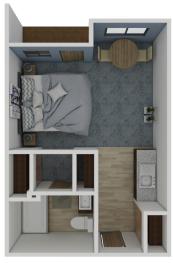

### Floor Plans

Solstice Senior Living at Kennewick offers several floor plan choices to suit your needs.

A1 Studio 404 SQ FT

B5 One Bedroom 542 SQ FT

B10 One Bedroom 546 SQ FT

C2 Two Bedroom 937 SQ FT

C4 Two Bedroom 975 SQ FT