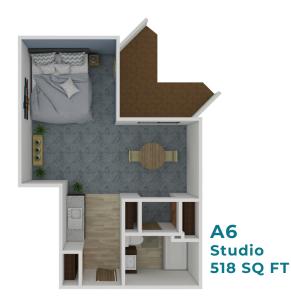

### Floor Plans

Solstice Senior Living at Kennewick offers several floor plan choices to suit your needs.

A1 Studio 404 SQ FT

B5 One Bedroom 542 SQ FT

B10 One Bedroom 546 SQ FT

C2 Two Bedroom 937 SQ FT

C4 Two Bedroom 975 SQ FT