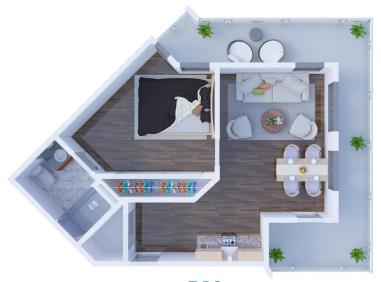

### Floor Plans

Solstice Senior Living at Kennewick offers several floor plan choices to suit your needs.

A1 Studio 404 SQ FT

B5 One Bedroom 542 SQ FT

B10 One Bedroom 546 SQ FT

C2 Two Bedroom 937 SQ FT

C4 Two Bedroom 975 SQ FT