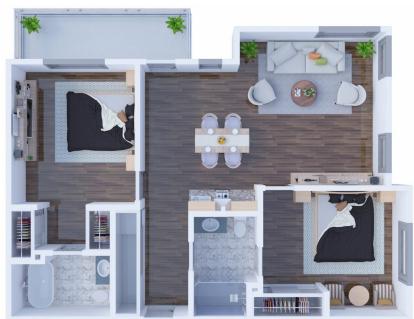

### Floor Plans

Solstice Senior Living at Kennewick offers several floor plan choices to suit your needs.

A1 Studio 404 SQ FT

B5 One Bedroom 542 SQ FT

B10 One Bedroom 546 SQ FT

C2 Two Bedroom 937 SQ FT

C4 Two Bedroom 975 SQ FT